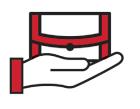

## ONE OF THESE BAGS PERMITTED WITH INSPECTION

No larger than 4.5" x 6.5"

ONE GALLON CLEAR
PLASTIC FREEZER BAG