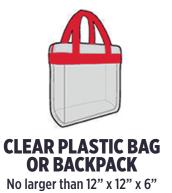

## **Clear Bag Policy**

In order to maintain a safe and secure environment at Pinnacle Bank Arena, we have implemented a new bag policy that limits the size and type of bags that may be brought into our venue. Guests will be able to carry **ONE of the following bags** into the venue:

- One bag or backpack that is clear plastic, vinyl, or PVC and does not exceed 12" x 12" x 6".
- One gallon clear plastic freezer bag (Ziplock bag or similar).
- One small clutch purse or wallet 4.5" x 6.5" (about the size of a hand) or smaller, with or without a handle or strap. This can be taken into the venue inside one of the clear plastic bags.